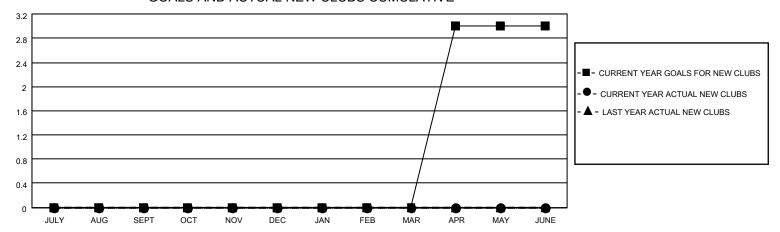

## District 5 SKN

| Clubs         |               |             |               | Members               |                        |                         |                                                    |
|---------------|---------------|-------------|---------------|-----------------------|------------------------|-------------------------|----------------------------------------------------|
|               | RESULTS FOR   | R 2021-2022 |               | RESULTS FOR 2021-2022 |                        |                         |                                                    |
| QUARTER       | NEW CLUB GOAL | NEW CLUBS   | DROPPED CLUBS | QUARTER MEM           | BER GROWTH NET<br>GOAL | MEMBER GROWTH<br>ACTUAL | DROPPED<br>MEMBERS ACTUAL<br>(including transfers) |
| JULY/AUG/SEPT | 0             | 0           | 0             | JULY/AUG/SEPT         | 15                     | 5                       | 6                                                  |
| OCT/NOV/DEC   | 0             | 0           | 0             | OCT/NOV/DEC           | 20                     | 17                      | 43                                                 |
| JAN/FEB/MAR   | 0             | 0           | 2             | JAN/FEB/MAR           | 20                     | 14                      | 32                                                 |
| APR/MAY/JUNE  | 3             | 0           | 0             | APR/MAY/JUNE          | 10                     | 0                       | 0                                                  |

### GOALS AND ACTUAL NEW CLUBS CUMULATIVE