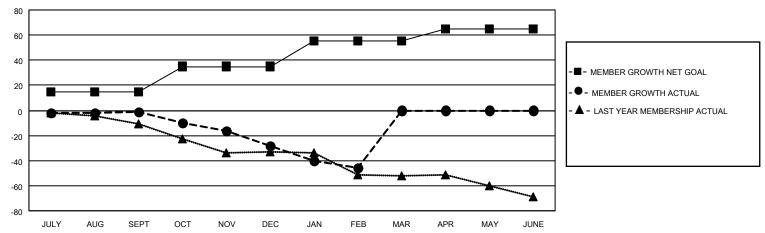

## District 5 SKN

| Clubs         |               |             |               | Members               |                        |                         |                                                    |
|---------------|---------------|-------------|---------------|-----------------------|------------------------|-------------------------|----------------------------------------------------|
|               | RESULTS FOR   | R 2021-2022 |               | RESULTS FOR 2021-2022 |                        |                         |                                                    |
| QUARTER       | NEW CLUB GOAL | NEW CLUBS   | DROPPED CLUBS | QUARTER MEM           | BER GROWTH NET<br>GOAL | MEMBER GROWTH<br>ACTUAL | DROPPED<br>MEMBERS ACTUAL<br>(including transfers) |
| JULY/AUG/SEPT | 0             | 0           | 0             | JULY/AUG/SEPT         | 15                     | 5                       | 6                                                  |
| OCT/NOV/DEC   | 0             | 0           | 0             | OCT/NOV/DEC           | 20                     | 17                      | 43                                                 |
| JAN/FEB/MAR   | 0             | 0           | 2             | JAN/FEB/MAR           | 20                     | 14                      | 32                                                 |
| APR/MAY/JUNE  | 3             | 0           | 0             | APR/MAY/JUNE          | 10                     | 0                       | 0                                                  |

#### GOALS AND ACTUAL MEMBERS CUMULATIVE

| DROPPED CLUBS: 2 |    | 13 CLUBS OF 56 ADDED 1 OR<br>MORE NEW MEMBERS | GENDER DISTRIBUTION                 |              |  |
|------------------|----|-----------------------------------------------|-------------------------------------|--------------|--|
|                  |    |                                               |                                     | 748 (73.48%) |  |
|                  |    |                                               | FEMALE                              | 270 (26.52%) |  |
| DROPPED MEMBERS  |    |                                               | NON BINARY                          | 0 (0.00%)    |  |
|                  |    |                                               | PREFER NOT TO ANSWER                | 0 (0.00%)    |  |
| DECEASED         | 14 |                                               |                                     |              |  |
| CLUB CANCELLED   | 10 | CLICK HERE FOR CUMULATIVE                     | TOTAL FAMILY UNIT MEMBERS 217       |              |  |
| OTHER            | 57 | MEMBERSHIP DATA                               |                                     |              |  |
| TOTAL            | 81 |                                               | FAMILY MEMBERS PAYING HALF DUES 110 |              |  |
|                  |    |                                               |                                     |              |  |